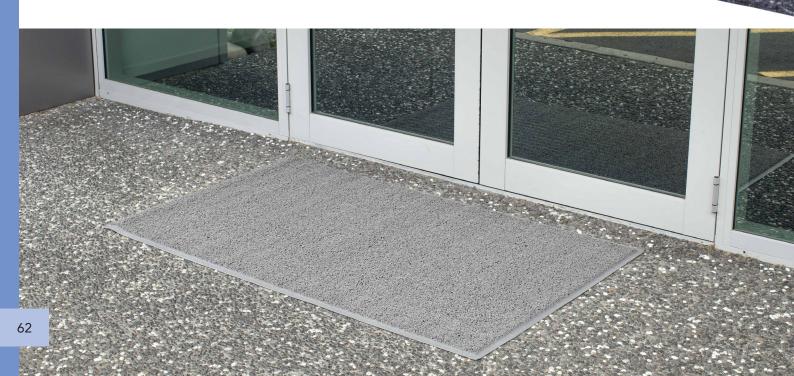

## **FEATURES**

- Ideal for sandy areas, play centres, entrances
- Traps and hides dirt
- Surface always stays neat and tidy
- Easily cleaned by hosing outside
- Effectively scrapes dirt off shoes
- Stock sizes have non-trip safety edges
- Can be cut to custom lengths square edged