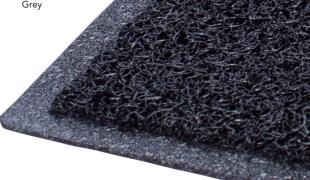

## **HIMESH MATTING**

Unique vinyl loop design both with or without backing. Dirt drops into the loops and is hidden, water can freely drain away. The strong vinyl loops can stop up to 70% of walked in grit and dirt. Himesh will continue working in exposed wet location. Non-rotting, non-fraying and does not hold water. Can be used in temperatures from -20°C without deterioration. Slip resistant backing and will not stain your floor.

## **FEATURES**

- Ideal for sandy areas, play centres, entrances
- Traps and hides dirt
- Surface always stays neat and tidy
- Easily cleaned by hosing outside
- Effectively scrapes dirt off shoes
- Stock sizes have non-trip safety edges
- Can be cut to custom lengths square edged