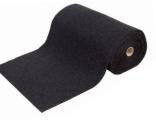

## **HIMESH MATTING**

Unique vinyl loop design both with or without backing. Dirt drops into the loops and is hidden, water can freely drain away. The strong vinyl loops can stop up to 70% of walked in grit and dirt. Himesh will continue working in exposed wet location. Non-rotting, non-fraying and does not hold water. Can be used in temperatures from -20°C without deterioration. Slip resistant backing and will not stain your floor.

| CODE                                       | SIZE (mm)           |
|--------------------------------------------|---------------------|
| Himesh Medium Duty - Pressed Edge          |                     |
| ULTM9060                                   | 900 x 600           |
| ULTM15090                                  | 1500 x 900          |
| ULTM18012                                  | 1800 x 1200         |
| Himesh Medium Duty - Square Edge           |                     |
| ULTM90W                                    | 900 wide per metre  |
| ULTM90R                                    | 900 x 12m roll      |
| ULTM120W                                   | 1200 wide per metre |
| ULTM120R                                   | 1200 x 12m roll     |
| Himesh Heavy Duty Backed - Charcoal Only   |                     |
| ULTH120W                                   | 1200 wide per metre |
| ULTH120R                                   | 1200 x 12m roll     |
| Himesh Heavy Duty Unbacked - Charcoal Only |                     |
| ULTUH120W                                  | 1200 wide per metre |
| ULTUH120R                                  | 1200 x 12m roll     |
| *Mat sizes may vary + / - 5%               |                     |